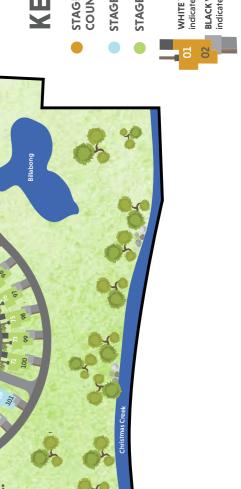

Residents are encouraged to make themselves at home on the village's expansive 10 hectare grounds. Take grandchildren for a leisurely stroll along the outdoor walking track, do a spot of fishing or have a family picnic down by Christmas Creek.

#### **OUTDOOR FACILITIES**

- » 25m pool, BBQ area & terrace
- Walking track
- » Fishing, picnic & sitting areas
- » Natural creek/water features
- » Landscaped gardens, roads & walkways
- Spacious balconies with views
- » Guest parking

\*Please see STAGE 1 Financial Details Insert for villa pricing, deferred management fee structure and maintenance fee cost.

PET FRIENDLY VILLAGE

NO STAMP DUTY

...time to make the perfect move

Site Plan

...make your wish for the perfect retirement