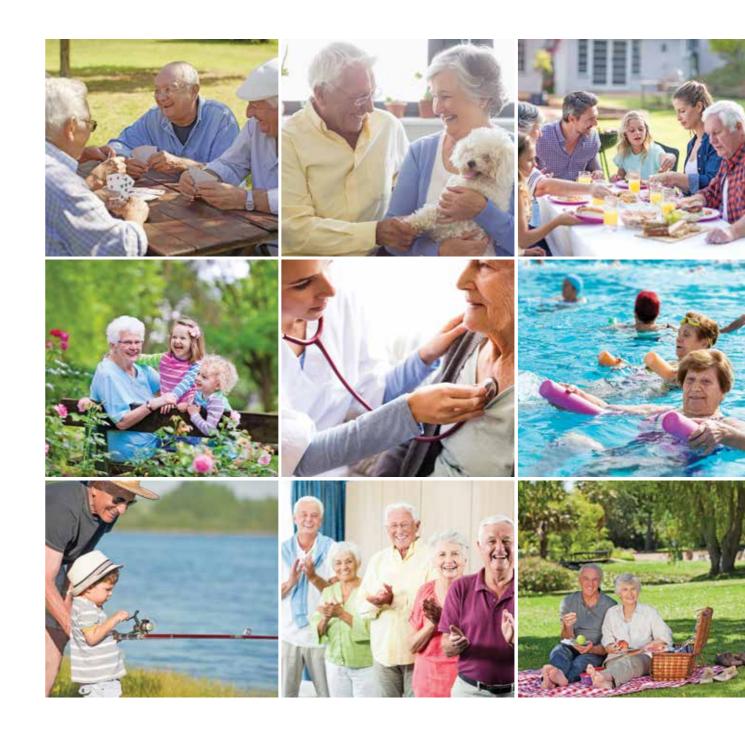

# The Country Club

Located in the heart of the village, the Country Club is designed to nurture your good health, wellbeing and social connections. Use the Club as an extension of your own home or a place to gather with friends and family.

The Country Club truly embraces the ideal country life with style. Enjoy an exclusive place just for you - to make new friends, try a new hobby or just admire the magical valley view from the outdoor balcony. It offers:

#### **INDOOR FACILITIES**

- » Entertainment guarter with kitchen, bar and lounge area
- Hairdressing salon
- Wellness centre for private appointments
- Foyer, reception and offices
- Games room
- Bathroom facilities
- » Indoor gym and exercise room
- Library/craft room/men's shed

#### **OUTDOOR FACILITIES**

- » 25m pool, BBQ area & terrace
- Walking track
- » Fishing, picnic & sitting areas
- » Natural creek/water features
- » Landscaped gardens, roads & walkways
- Spacious balconies with views
- » Guest parking