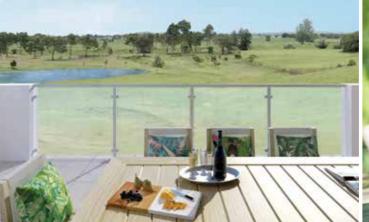

From many villas, enjoy magical views over Macleay River Valley countryside.

#### **OUTDOOR FACILITIES**

- » 25m pool, BBQ area & terrace
- Walking track
- » Fishing, picnic & sitting areas
- » Natural creek/water features
- » Landscaped gardens, roads & walkways
- Spacious balconies with views
- » Guest parking