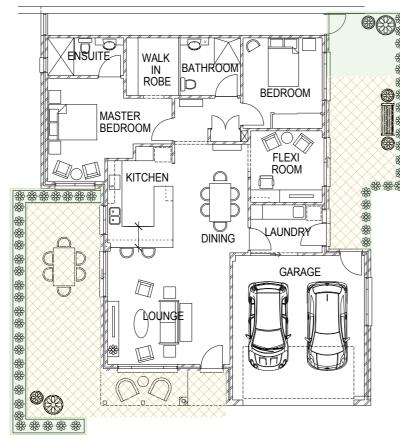

## Terrace Villa upper floor

TOTAL AREA: 143.4m2 plus terrace and entry

**Room Description Dimensions** Master Bedroom: 15.7 m2 6 m2 Ensuite: 12.2 m2 Bedroom 2: 5.7 m2 Bathroom: Flexi Room: 17.0m2 49 m2 Kitchen/Dining/Lounge 4.2 m2 Laundry: Garage: 33.6 m2

#### Highlights:

- » Practical Single Level Floor Plan
- 2 bedrooms plus flexi room
- » 1 bathroom & 1 ensuite
- » 2 car tandem garage
- Open plan kitchen/lounge and dining
- Outdoor entertaining terrace

Dimensions and areas are approximate. The furniture and furnishings depicted are not included with any sale, prospective purchases must refer to the contract of sale for the list of inclusions.

ENTRY , LAUNDRY FLEXI = ROOM BEDROOM KITCHEN ENSUITE MASTER BEDROOM LOUNGE/