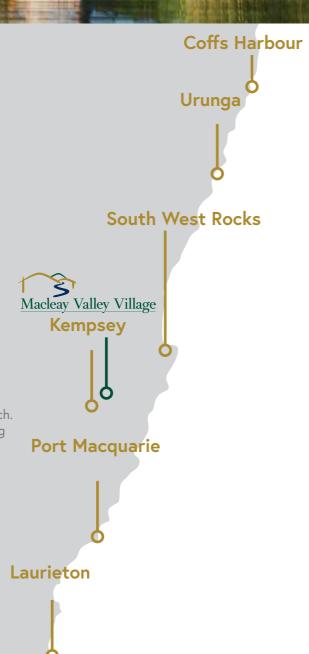

#### How do you find Frederickton? It's as easy as a hop, skip and a jump.

#### A HOP

- » 30 minutes to South West Rocks, your closest beach.
- » 10 minutes drive to Kempsey: your closest shopping centre and nearest hospital

#### A SKIP

- » 45 minutes drive to Port Macquarie, the region's largest centre.
- » 1 hrs drive to Coffs Harbour

#### or a JUMP

- » 4.5hrs drive to Sydney
- » 5hrs drive to the Gold Coast
- » 7hrs drive to Canberra